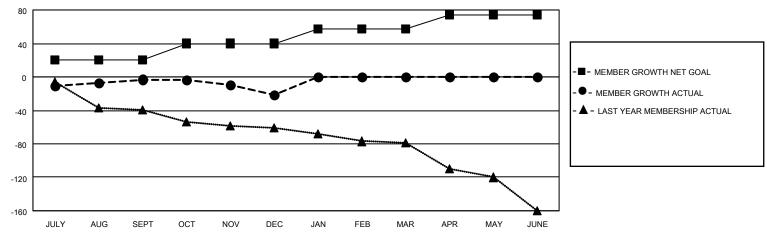

#### GOALS AND ACTUAL MEMBERS CUMULATIVE

| DROPPED CLUBS: 0 |    | 27 CLUBS OF 50 ADDED 1 OR<br>MORE NEW MEMBERS | GENDER DISTRIBUTION                 |              |  |
|------------------|----|-----------------------------------------------|-------------------------------------|--------------|--|
|                  |    | WORL NEW MEMBERS                              | MALE                                | 864 (66.06%) |  |
|                  |    |                                               | FEMALE                              | 444 (33.94%) |  |
| DROPPED MEMBERS  |    |                                               | NON BINARY                          | 0 (0.00%)    |  |
|                  | 40 |                                               | PREFER NOT TO ANSWER                | 0 (0.00%)    |  |
| DECEASED         | 18 |                                               |                                     |              |  |
| CLUB CANCELLED   | 0  | CLICK HERE FOR CUMULATIVE                     | TOTAL FAMILY UNIT MEMBERS 293       |              |  |
| OTHER            | 53 | MEMBERSHIP DATA                               |                                     |              |  |
| TOTAL            | 71 |                                               | FAMILY MEMBERS PAYING HALF DUES 150 |              |  |
|                  |    |                                               |                                     |              |  |